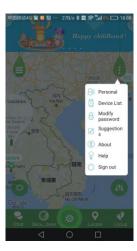

Personal: Set the account personal information, like name, phone number, email etc.

**Device List:** Can add new watch to this account, and also the watch nick name can be changed.

Modify Password: Change the account password.

**Suggestion:** User can send suggestion to help us improve the app and device better. **Help:** Simply using guide.

Sign Out: Logout the current account in the app.

Note: The watch ID is list in the "Device list", if the watch ID is not correct, the app can not connect the watch and can not receive any information.