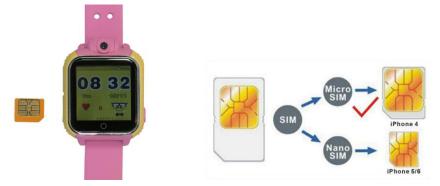

| ((:•    | WIRELESS |  |
|---------|----------|--|
| $\odot$ | DEVICE   |  |
| £       | PERSONAL |  |
|         | SYSTEM   |  |

2. **SIM Card Installation(Micro card):** This GPS watch need a micro SIM card (every month will cost about 10M-30M Byte data according the different working mode, order an data package can save money), Open the SIM card slot rubber cover with finger, push the SIM card in the slot by the following diagram direction, please note the direction of the metal contact pin and the bevel of the SIM card. After the SIM card is installed properly, you can hear a "Di Da" sound. Press the SIM card in the SIM card slot, the SIM card will come out a little, and then the SIM card can be pull out.