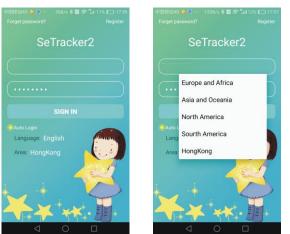

### 2. APP Log in

Please use the proper server: Default we use "HongKong" server, the other server please contact the dealer. before moving to new server, the administrator need add the watch ID to the new server first, if user select wrong server, the app can not control the watch or receive any information.