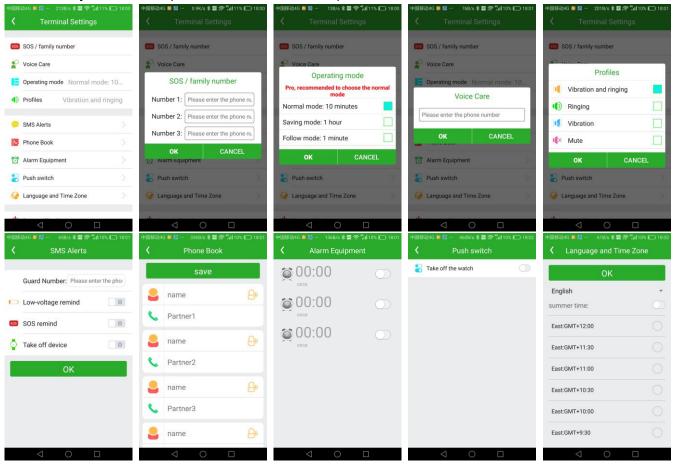

1. **Set SOS phone number**: 3 phone numbers can be set, It will alert after 3S if press SOS key when in emergency situation. Call the 3 phone number periodic. If nobody answer it will be over after two turns.

2. Voice Care(listening phone number): Usually parents' phone number are set as monitor number. When confirmed the watch dial the monitor number, But the watch can not hear any sound from phone. In that way the phone can listen the sound around the watch.

3. **Operating mode(Working mode)**: there are 3 working modes, normal mode: 10m/t, every 10 minutes upload information to server; Power save mode: 1h/t, every 1 hour upload information to server; Follow mode: 1m/t, every 1 minute upload information to server.

4. **Profiles**: there are 4 profile modes, Vibration and ringing; Ringing; Vibration; Mute; this is the watch notice & alarm mode.

5. **SMS Alerts**: Low voltage remind,SOS, take off device, 3 kind sms alert can be set, when the alert is triggered, sms will be sent to "Guard Number", the SMS sending will cost normal SMS sending charge.

6. **Phone Book**: Total 15 phone book numbers can be set in the watch. The watch only can call & talk to these 15 numbers, the watch can not call the other numbers. the watch can receive any incoming call.

7. Alarm Equipment: The watch can set 3 alarm time, this can notice the children to do something

8. **Push Switch**: If switch on this ,after the watch is took off, the app will receive the alert information.

9. Language and time zone: Now the watch display over 10 kinds of language can be selected, they are "English / Chinese / Portuguese / Spanish / Deutsch / Turkiye / Viet Nam / Russian / Francais ". Also time zone need to be selected, then the watch display time will change to local time, other wise the watch display time will be GMT time (Greenwich Mean Time). Also sending sms to watch can select display language & time zone.