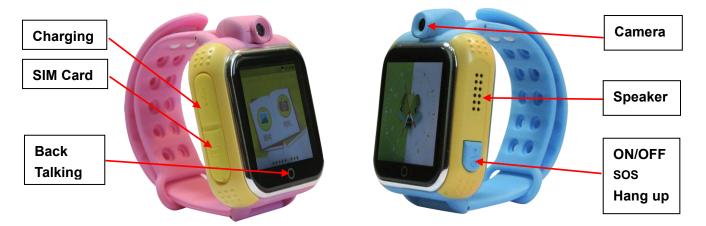

### 1. Power On/Off

Power On: Press and hold the Button SOS over 3 seconds and then the LCD will display "HELLO", then release the button ,and the GPS watch is powered ON.

Power Off: If the GPS watch is powered ON, press the SOS button one time, slide the screen to enter the "Setting" menu, then click "System" -- "Power off", the watch will power off.

| ((:•    | WIRELESS |  |
|---------|----------|--|
| $\odot$ | DEVICE   |  |
| £       | PERSONAL |  |
|         | SYSTEM   |  |

2. **SIM Card Installation(Micro card):** This GPS watch need a micro SIM card (every month will cost about 10M-30M Byte data according the different working mode, order an data package can save money), Open the SIM card slot rubber cover with finger, push the SIM card in the slot by the following diagram direction, please note the direction of the metal contact pin and the bevel of the SIM card. After the SIM card is installed properly, you can hear a "Di Da" sound. Press the SIM card in the SIM card slot, the SIM card will come out a little, and then the SIM card can be pull out.

### 4. Recharging

This GPS watch uses the 5V DC voltage to recharge, connect the watch charging micro USB socket to the AC charger or PC USB, the GPS watch will begin to recharge, about 2-3 hours, the battery will be full, press once any button of the GPS watch tracker, the LCD will display the battery level.