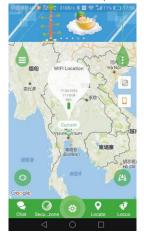

• Locate: Display the latest location, The map menu display the watch and APP mobile phone location. Also the locate method can be display, for example Wifi or GPS or LBS, Click the green change device icon (on the left down corner of the map) can select which watch display the detail location information (if one account have more than 1 watch)

• Locus: In this menu, user can check the watch historical Route, the history data is kept on the server 1 months. User can specify any date in this period, when the LBS is enabled, the tracking maybe is not smoothed.