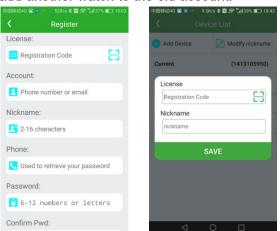

### 1. APP register

Before logging in, register the account first with watch ID, enter the 15 registration code(print on the back of the watch, also can be check in the watch menu) number and account name (Named by user), nick name, personal mobile phone, password, and then click "OK" to register, the registration code is unique and can not re-registered; reset password required registration code, login account and the registration phone number. the registration interface as shown below. If user have account before, it is not necessary to register again, user can add another watch to the old account.