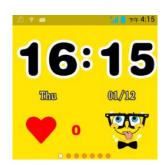

### **Menu Description:**

- Lock screen Display: Week, date, carrier, (missed call).
- Setting: Wifi and network, device, system(date, time, about watch, others, restart).
- File manager: Can read the watch storage status, soft reminder not to delete any documents.
- Phonebook: It stores 15 numbers set by APP, you can choose for dialing.
- Class schedule: Can set or modified by APP to read the school timetable from Monday to Friday.
- Album: Click into review the pictures which taken by the watch, and can be deleted.
- **Camera:** Click to take photo, while the camera can rotate by 90 degree.