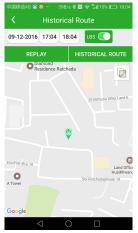

• Locus: In this menu, user can check the watch historical Route, the history data is kept on the server 1 months. User can specify any date in this period, when the LBS is enabled, the tracking maybe is not smoothed.