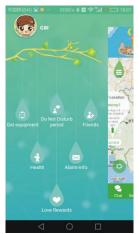

• Click the menu icon on the left top of the map, a menu page will display, the following function and setting can be operated :

Get equipment: Send command to watch to make watch ringing to find where the watch is.

Health: Check health record, like every walk step & distance, sleep rolls etc.

**Do Not Disturb Period:** Three time period can be set, in these period all calls (Saturday, excluding weekends) can not be called in or called out. This setting can be used to set the class time.

**Love Rewards:** Parents can send red hearts to children as a reward, the number of red heart will display on the watch.

Alarm-Info: Alarm information center, display received information, for example low power information etc.

**SMS Alerts:** SMS alert phone number setting, set the low voltage remind & SOS remind phone number, this setting is same with the main setting menu.

• Click the menu icon on the right top of the map, a menu page will display, the following function and setting can be operated :