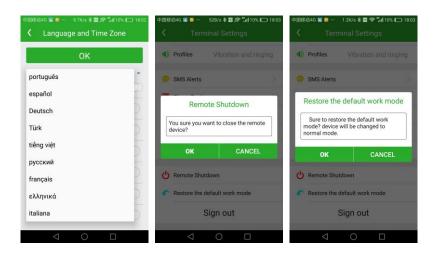

9. Language and time zone: Now the watch display over 10 kinds of language can be selected, they are "English / Chinese / Portuguese / Spanish / Deutsch / Turkiye / Viet Nam / Russian / Francais ". Also time zone need to be selected, then the watch display time will change to local time, other wise the watch display time will be GMT time (Greenwich Mean Time). Also sending sms to watch can select display language & time zone.

10. **Remote shutdown**: User can remote powered off the watch by app, but the app can not remote power on the watch.

11. **Restore the default work mode**: this will restore the watch back to default work mode (normal mode, every 10 minutes upload information to server).