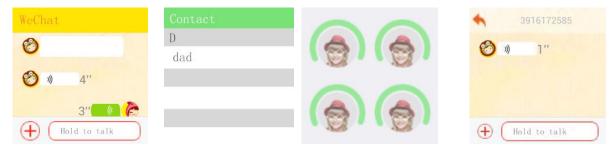

### **Function & Setting Description:**

• Chat: Watch talk to mobile phone

App send voice to watch: After turn on record function. App start to record and sent to watch. The longest voice can be 15s. The watches into the chat interface short press to play the voice box.

Watch send voice to friend: Enter the wechat menu, select friend, hold to talk, release and then the vocie will sent to friend.

- **Security Zone**: The smallest radius of the fence is 500m. Break the fence will trigger the alert by sending information to app.
- Setting: click the setting icon in the middle of the bottom, the setting page will display, the following parameters can be set in this page.

• **Kids early education:** people recognition, fruit recognition, animal recognition, vehicle recognition. Can simply voice play by Chinese, English.

• **Friends:** Two watches into this interface, then touch, the 2 watch can add as friends. After adding, the icon will be highlighted. This model can added max. 4 friends. Press a friend profile can chat each other, with voice or pictures. Long press the message can delete or delete all the all message. Long press a friend profile, can delete a friend.

• WeChat: Can send voice message and pictures to app. Please note that the watch cannot send message to app, but app can send message to watch.

• Pedometer: It disabled as default, can turn on in APP. It will automatically count the footstep after turning